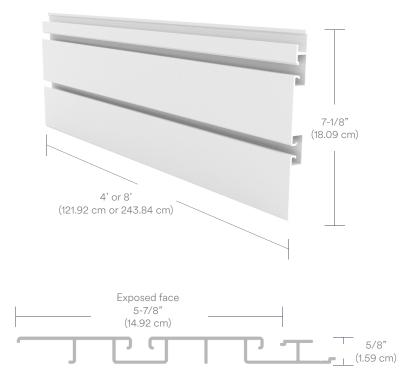

#### Technical Specifications Board Dimensions

Trusscore SlatWall comes in 4' and 8' lengths. Custom lengths are available upon request.

Available in white and gray.

White