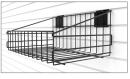

18" Basket | CRO.P18

Bike Hook | CRO.V

18 24" Shelf | CRO.T24

4" and 6" Double Hook CRO.D4 | CRO.D6

Hose Hook | CRO.H

4" and 6" Simple Hook CRO.S4 | CRO.S6