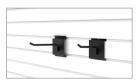

18" Basket | CRO.P18

Bike Hook | CRO.V

18 24" Shelf | CRO.T24

4" and 6" Double Hook CRO.D4 | CRO.D6

Hose Hook | CRO.H

4" and 6" Simple Hook CRO.S4 | CRO.S6