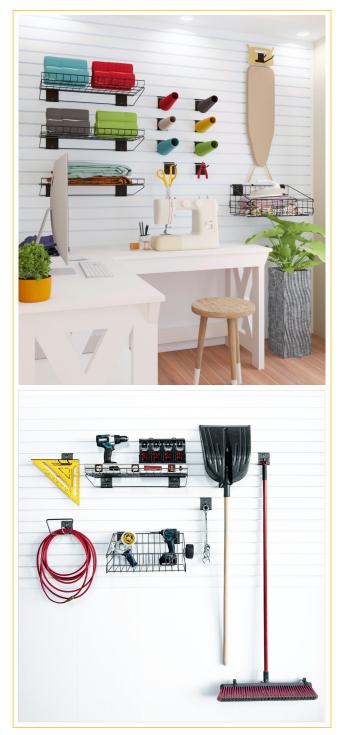

If you're looking for an organized, accessible solution, the Trusscore SlatWall system is easy to install and has many different available hooks for your storage needs.

Trusscore SlatWall is compatible with standard slatwall accessories and the Trusscore accessories below.

18" Basket | CRO.P18

Bike Hook | CRO.V

18 24" Shelf | CRO.T24

4" and 6" Double Hook CRO.D4 | CRO.D6

Hose Hook | CRO.H

4" and 6" Simple Hook CRO.S4 | CRO.S6