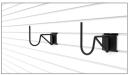

18" Basket | CRO.P18

Bike Hook | CRO.V

18 24" Shelf | CRO.T24

4" and 6" Double Hook CRO.D4 | CRO.D6

Hose Hook | CRO.H

4" and 6" Simple Hook CRO.S4 | CRO.S6