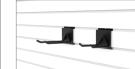

18" Basket | CRO.P18

Bike Hook | CRO.V

18 24" Shelf | CRO.T24

4" and 6" Double Hook CRO.D4 | CRO.D6

Hose Hook | CRO.H

4" and 6" Simple Hook CRO.S4 | CRO.S6