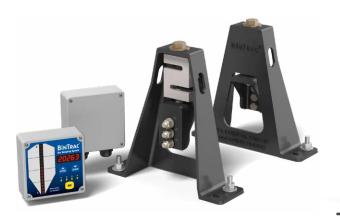

#### **BinTrac Features:**

- Easy installation on existing and loaded bins using patented load cell bracket assembly
- Real-time bin inventory by weight
- 24-hour feed use for each of the past 4 days
- Feed delivery validation
- One-year warranty covers lightning damage to load cells – extended warranty available
- Requires no calibration

The basic BinTrac system consists of an indicator, summing box and four, six or eight load cell brackets.