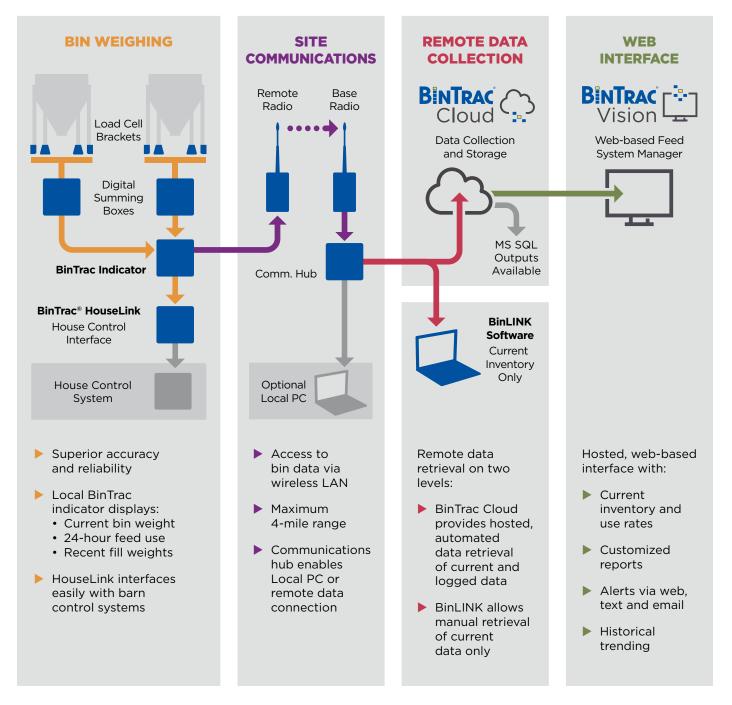

### BinTrac is a modular, expandable bin weighing system with data collection and remote monitoring capabilities.